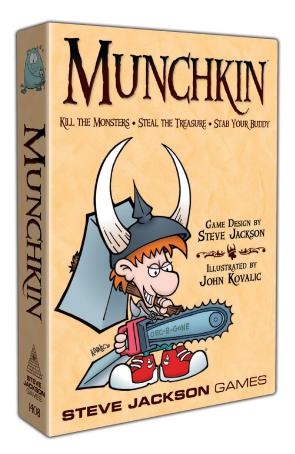

## MUNCHKIN

\$24.95 • SJG 1408

Case Count: 6

Weight: 6.6 lbs. ● Dimensions: 11.4" × 9.65" × 7.1"

Single Product

Weight: 1 lb. ● Dimensions: 6.25" × 9.25" × 1.75"

Go down in the dungeon. Fight every monster you meet. Stab your rivals in the back and steal their stuff. Grab the treasure and run! *Munchkin* is our zany, award-winning, dungeon-crawling card game. Kick down the door and you'll be looting rooms in no time!

## **Key Features**

- *Munchkin* games and accessories have sold millions of copies worldwide, and this version's designed to be even more accessible.
- Art by John Kovalic, illustrator of games like *Apples to Apples*.
- There are already tons of sequels and expansions to *Munchkin*, and this version of the game is a great introduction to the line.